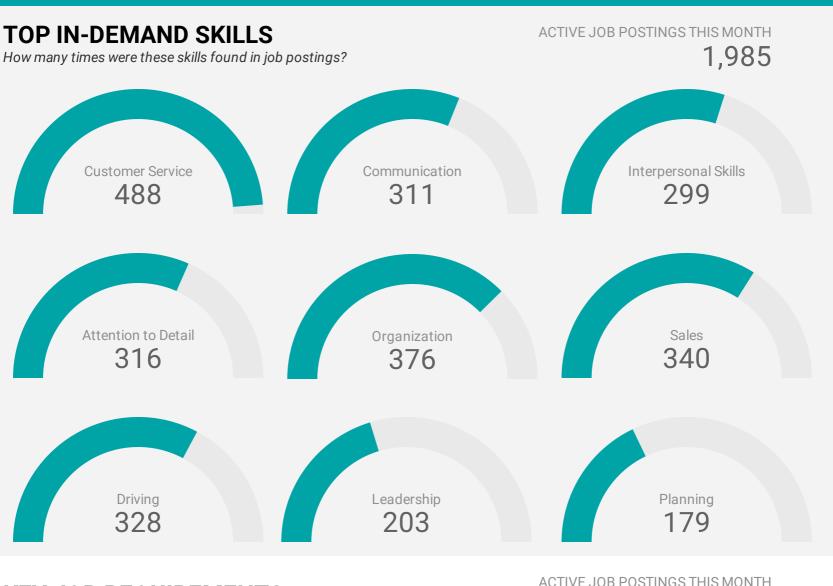

#### **KEY JOB REQUIREMENTS**

How often are these requirements desired in job postings?

ACTIVE JOB POSTINGS THIS MONTH 1,985

Driver's License

Biliingualism preferred or required 146

Regular Access to a Vehicle 102

Criminal Record Check 83