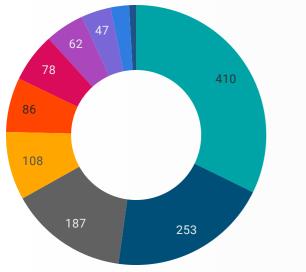

# JOB POSTINGS BY SKILL TYPE

What skill type is being recruited?

Sales and service occupations
 Trades, transport and equipment

- operators and related occupations
  Business, finance and administration
- occupations
- Health occupations
- Natural resources, agriculture and related production occupations
- Occupations in education, law and social, community and government services
- Management occupations
- Natural and applied sciences and related occupations
- Occupations in manufacturing and utilities
- Occupations in art, culture, recreation and sport