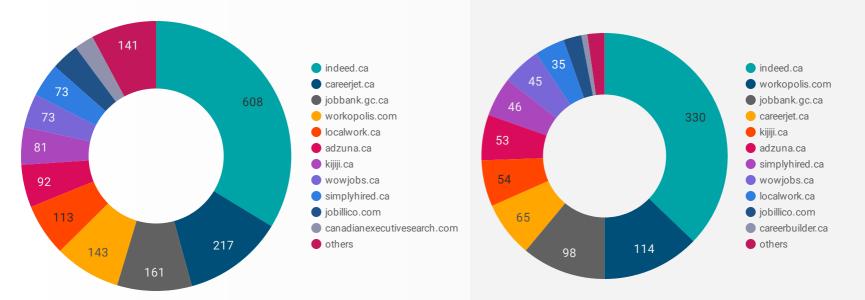

#### JOB POSTINGS BY JOB BOARD

What share of unique job postings appear on each job board?

# **COMPANIES BY JOB BOARD**

What share of unique job postings appear on each job board?

# JOB POSTING DETAILS BY JOB BOARD

How does job posting activity differ by job board?

|     | JOB BOARD                      | POSTING COUNT + | AVG POSTING<br>LENGTH IN DAYS | MEDIAN<br>POSTING LENGTH<br>IN DAYS | # OF<br>COMPANIES |
|-----|--------------------------------|-----------------|-------------------------------|-------------------------------------|-------------------|
| 1.  | indeed.ca                      | 608             | 21.4                          | 22                                  | 330               |
| 2.  | careerjet.ca                   | 217             | 10.2                          | 7                                   | 65                |
| 3.  | jobbank.gc.ca                  | 161             | 20.2                          | 16                                  | 98                |
| 4.  | workopolis.com                 | 143             | 14.9                          | 15                                  | 114               |
| 5.  | localwork.ca                   | 113             | 10.7                          | 11                                  | 35                |
| б.  | adzuna.ca                      | 92              | 14.5                          | 15                                  | 53                |
| 7.  | kijiji.ca                      | 81              | 14.4                          | 15                                  | 54                |
| 8.  | wowjobs.ca                     | 73              | 15.8                          | 16                                  | 45                |
| 9.  | simplyhired.ca                 | 73              | 14.8                          | 15                                  | 46                |
| 10. | jobillico.com                  | 60              | 12.3                          | 10                                  | 21                |
| 11. | canadianexecutivesearch.com    | 42              | 11.6                          | 11                                  | 1                 |
| 12. | chatham-kent.njoyn.com         | 27              | 16.8                          | 15                                  | 1                 |
| 13. | careerarc.com                  | 27              | 17.8                          | 13                                  | 7                 |
| 14. | erecruit.ckha.on.ca            | 26              | 36.5                          | 37                                  | 1                 |
| 15. | enbridge.wd3.myworkdayjobs.com | 25              | 10.2                          | 10                                  | 1                 |
| 16. | careerbuilder.ca               | 13              | 15.3                          | 8                                   | 7                 |
| 17. | eriestclairhealthline.ca       | 8               | 28.6                          | 41                                  | 1                 |
| 18. | aarkel.com                     | б               |                               |                                     | 1                 |