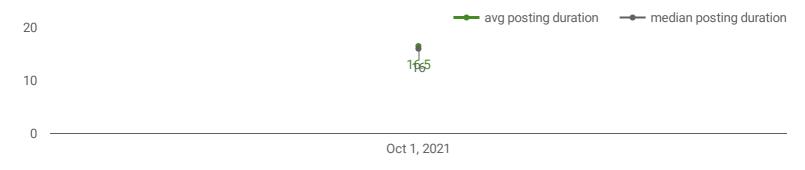

# **AVG & MEDIAN POSTING LENGTH BY DAYS**

How long are employers having to recruit for to find candidates to fill their job vacancies?

# JOB DEMAND REPORT OCTOBER 2021

| HIGHLIGHTS                                     |                             |                      |            |                 |        |  |
|------------------------------------------------|-----------------------------|----------------------|------------|-----------------|--------|--|
| JOB POSTINGS BY THE NUMBERS # OF DAYS POSTED _ |                             |                      |            |                 |        |  |
| POSTING COUNT                                  | NEW THIS MONTH <b>1,253</b> | companies <b>726</b> | JOB BOARDS | average<br>16.5 | MEDIAN |  |