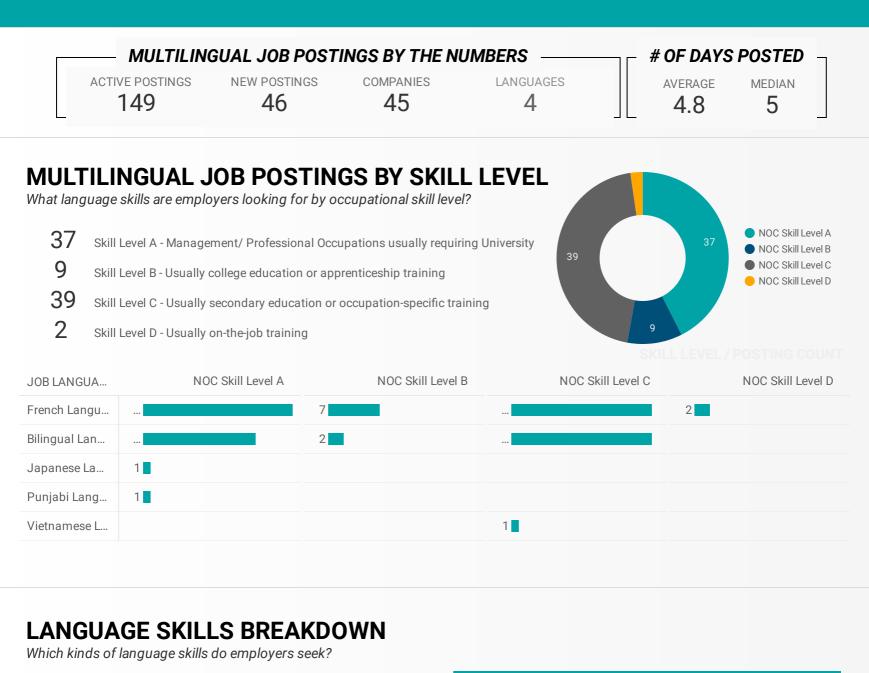

# **JOB DEMAND REPORT - OCTOBER 2021**

Who is hiring and what occupations are being recruited?

Page 10 of 13

|    | LANGUAGES                | POSTING COUNT 🔻 |
|----|--------------------------|-----------------|
| 1. | Bilingual Language Jobs  | 146             |
| 2. | Punjabi Language Jobs    | 1               |
| 3. | Vietnamese Language Jobs | 1               |
| 4. | Japanese Language Jobs   | 1               |

# LANGUAGE SKILLS BEING RECRUITED BY SKILL TYPE

What language skills are sought by 1-Digit NOC?

| SKILL TYPE NAME                                    | Bilingual Languag | Japanese Langu | Punjabi Languag | Vietnamese Lan | Grand total |
|----------------------------------------------------|-------------------|----------------|-----------------|----------------|-------------|
| Trades, transport and equipment operator           | 1                 |                |                 |                | 1           |
| Sales and service occupations                      | 25                |                |                 |                | 25          |
| Occupations in education, law and social, $\ldots$ | 10                |                |                 |                | 10          |
| Occupations in art, culture, recreation and        |                   | 1              |                 |                | 1           |
| Natural resources, agriculture and related         | 4                 |                |                 | 1              | 5           |
| Natural and applied sciences and related o         | 3                 |                |                 |                | 3           |
| Management occupations                             |                   |                | 1               |                | 1           |
| Health occupations                                 | 23                |                |                 |                | 23          |
| Business, finance and administration occu          | 18                |                |                 |                | 18          |
|                                                    |                   |                |                 |                |             |
| Grand total                                        | 84                | 1              | 1               | 1              | 87          |