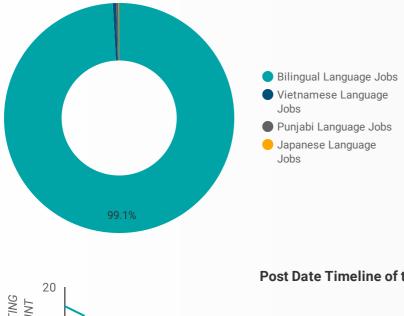

# **JOB DEMAND REPORT - OCTOBER 2021**

Who is hiring and what occupations are being recruited?

Page 10 of 13

|    | LANGUAGES                | POSTING COUNT 🔻 |
|----|--------------------------|-----------------|
| 1. | Bilingual Language Jobs  | 146             |
| 2. | Punjabi Language Jobs    | 1               |
| 3. | Vietnamese Language Jobs | 1               |
| 4. | Japanese Language Jobs   | 1               |