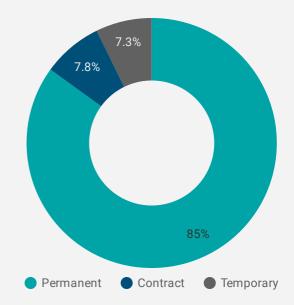

| 32                               |
| 15. | Walpole Island | 7                  | 20.3                          | 22                               |
| 16. | Merlin         | 5                  | 19.7                          | 22                               |
| 17. | Dover Centre   | 5                  | 20.3                          | 22                               |
| 18. | Bothwell       | 3                  | 29.0                          | 23                               |
| 19. | Kent Bridge    | 2                  | 10.5                          | 11                               |
|     |                |                    | 1 -                           | 21/21 < >                        |

Full-time vs Part-time

**JOB DURATION** 

Permanency of jobs posted



# JOB POSTINGS BY SKILL TYPE

What skill type is being recruited?



Sales and service occupations
 Trades, transport and equipment

- operators and related occupations
  Business, finance and administration
- occupations
- Health occupations
- Natural resources, agriculture and related production occupations
- Occupations in education, law and social, community and government services
- Management occupations
- Natural and applied sciences and related occupations
- Occupations in manufacturing and utilities
- Occupations in art, culture, recreation and sport

# JOB POSTINGS BY SKILL LEVEL

What education do occupations typically require?



Skill Level A = Usually University education | Skill Level B = Usually College education or Apprenticeship training | Skill Level C = Usually Second