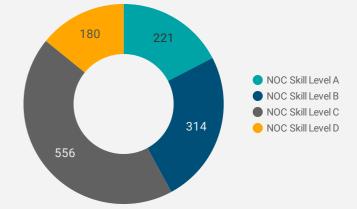

# JOB POSTINGS BY SKILL LEVEL

What education do occupations typically require?

Skill Level A = Usually University education | Skill Level B = Usually College education or Apprenticeship training | Skill Level C = Usually Secondary education or occupation-specific training | Skill Level D = Usually on-the-job training