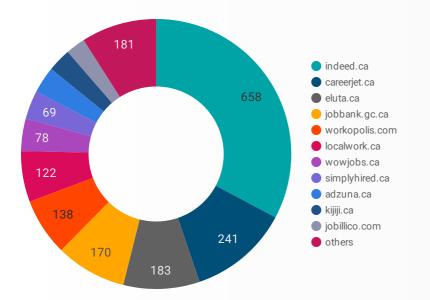

#### JOB POSTINGS BY JOB BOARD

What share of unique job postings appear on each job board?

What share of unique job postings appear on each job board?

## JOB POSTING DETAILS BY JOB BOARD

How does job posting activity differ by job board?

|     | JOB BOARD                   | POSTING COUNT * | AVG POSTING<br>LENGTH IN DAYS | MEDIAN<br>POSTING LENGTH<br>IN DAYS | # OF<br>COMPANIES |
|-----|-----------------------------|-----------------|-------------------------------|-------------------------------------|-------------------|
| 1.  | indeed.ca                   | 658             | 22.0                          | 22                                  | 340               |
| 2.  | careerjet.ca                | 241             | 13.7                          | 11                                  | 78                |
| 3.  | eluta.ca                    | 183             | 22.0                          | 22                                  | 67                |
| 4.  | jobbank.gc.ca               | 170             | 21.3                          | 17                                  | 107               |
| 5.  | workopolis.com              | 138             | 15.0                          | 15                                  | 96                |
| 6.  | localwork.ca                | 122             | 7.1                           | 5                                   | 19                |
| 7.  | wowjobs.ca                  | 78              | 16.0                          | 16                                  | 57                |
| 8.  | simplyhired.ca              | 69              | 15.0                          | 15                                  | 46                |
| 9.  | adzuna.ca                   | 64              | 15.0                          | 15                                  | 38                |
| 10. | kijiji.ca                   | 56              | 15.0                          | 15                                  | 41                |
| 11. | jobillico.com               | 47              | 18.3                          | 14                                  | 19                |
| 12. | canadianexecutivesearch.com | 36              | 11.0                          | 7                                   | 1                 |
| 13. | careerarc.com               | 31              | 30.2                          | 29                                  | 7                 |
| 14. | erecruit.ckha.on.ca         | 28              | 25.0                          | 25                                  | 1                 |
| 15. | chatham-kent.njoyn.com      | 27              | 17.6                          | 15                                  | 1                 |
| 16. | eriestclairhealthline.ca    | 15              | 21.7                          | 15                                  | 1                 |
| 17. | careerbuilder.ca            | 11              | 26.4                          | 30                                  | 4                 |
| 18. | goodwillindustries.ca       | 8               |                               |                                     | 3                 |