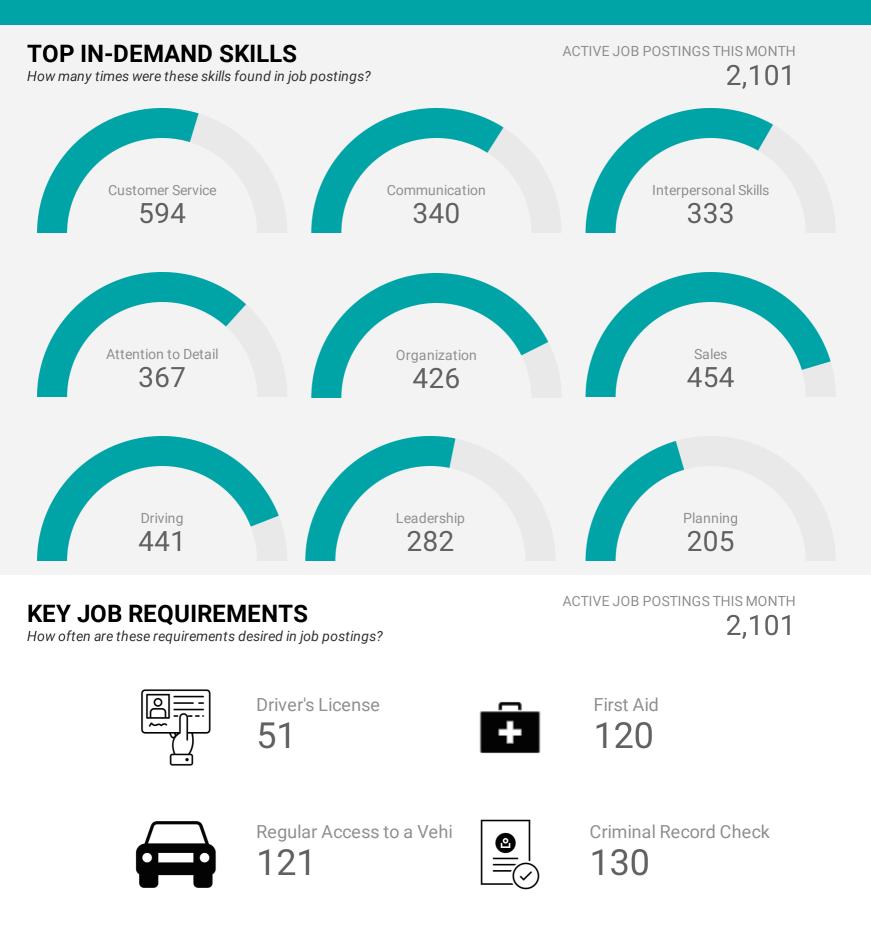

## **TOP OCCUPATIONS BY SKILL, FREQUENCY & DURATION**

What jobs are in-demand and/or hard to fill?

|     | 4 DIGIT NOC | 4 DIGIT NOC NAME                                                                                           | SKILL LEVEL       | POSTING<br>COUNT + | AVG<br>POSTING<br>LENGTH<br>IN DAYS | MEDIAN<br>POSTING<br>LENGTH<br>IN DAYS |
|-----|-------------|------------------------------------------------------------------------------------------------------------|-------------------|--------------------|-------------------------------------|----------------------------------------|
| 1.  | 6421        | Retail salespersons                                                                                        | NOC Skill Level C | 83                 | 18.5                                | 22                                     |
| 2.  | 6552        | Other customer and information services representatives                                                    | NOC Skill Level C | 72                 | 15.6                                | 15                                     |
| 3.  | 8431        | General farm workers                                                                                       | NOC Skill Level C | 64                 | 23.1                                | 16                                     |
| 4.  | 7452        | Material handlers                                                                                          | NOC Skill Level C | 46                 | 17.5                                | 22                                     |
| 5.  | 3012        | Registered nurses and registered psychiatric nurses                                                        | NOC Skill Level A | 45                 | 18.2                                | 16                                     |
| 6.  | 7514        | Delivery and courier service drivers                                                                       | NOC Skill Level C | 44                 | 16.7                                | 19                                     |
| 7.  | 4412        | Home support workers, housekeepers and related occupations                                                 | NOC Skill Level C | 35                 | 20.8                                | 22                                     |
| 8.  | 1111        | Financial auditors and accountants                                                                         | NOC Skill Level A | 35                 | 9.9                                 | 5                                      |
| 9.  | 621         | Retail and wholesale trade managers                                                                        | NOC Skill Level A | 34                 | 18.0                                | 22                                     |
| 10. | 6711        | Food counter attendants, kitchen helpers and related support occupations                                   | NOC Skill Level D | 29                 | 20.3                                | 22                                     |
| 11. | 1241        | Administrative assistants                                                                                  | NOC Skill Level B | 26                 | 21.1                                | 22                                     |
| 12. | 7201        | Contractors and supervisors, machining, metal forming, shaping and erecting trades and related occupations | NOC Skill Level B | 22                 | 17.5                                | 16                                     |
| 13. | 6611        | Cashiers                                                                                                   | NOC Skill Level D | 22                 | 12.9                                | 15                                     |
| 14. | 6322        | Cooks                                                                                                      | NOC Skill Level B | 22                 | 20.3                                | 22                                     |
| 15. | 6731        | Light duty cleaners                                                                                        | NOC Skill Level D | 21                 | 17.4                                | 19                                     |
| 16. | 111         | Financial managers                                                                                         | NOC Skill Level A | 19                 | 13.0                                | 15                                     |
| 17. | 7511        | Transport truck drivers                                                                                    | NOC Skill Level C | 19                 | 23.3                                | 22                                     |
| 18. | 1114        | Other financial officers                                                                                   | NOC Skill Level A | 18                 | 18.1                                | 22                                     |
| 19. | 6513        | Food and beverage servers                                                                                  | NOC Skill Level C | 17                 | 15.2                                | 15                                     |
| 20. | 1411        | General office support workers                                                                             | NOC Skill Level C | 16                 | 12.9                                | 14                                     |
| 21. | 6622        | Store shelf stockers, clerks and order fillers                                                             | NOC Skill Level D | 14                 | 16.1                                | 17                                     |
| 22. | 6541        | Security guards and related security service occupations                                                   | NOC Skill Level C | 13                 | 22.3                                | 22                                     |
| 23. | 7271        | Carpenters                                                                                                 | NOC Skill Level B | 13                 | 16.5                                | 15                                     |
| 24. | 4212        | Social and community service workers                                                                       | NOC Skill Level B | 13                 | 20.0                                | 18                                     |
| 25. | 8252        | Agricultural service contractors, farm supervisors and specialized livestock workers                       | NOC Skill Level B | 12                 | 26.4                                | 16                                     |
| 26. | 2233        | Industrial engineering and manufacturing technologists and technicians                                     | NOC Skill Level B | 12                 | 19.7                                | 22                                     |
| 27. | 7241        | Electricians (except industrial and power system)                                                          | NOC Skill Level B | 12                 | 22.6                                | 13                                     |
| 28. | 3219        | Other medical technologists and technicians (except dental health)                                         | NOC Skill Level B | 11                 | 16.8                                | 18.5                                   |
|     |             |                                                                                                            |                   |                    | 1 - 50 / 208                        | < >                                    |

#### LANGUAGE SKILLS BREAKDOWN

Which kinds of language skills do employers seek?

|    | LANGUAGES                | POSTING COUNT - |
|----|--------------------------|-----------------|
| 1. | Bilingual Language Jobs  | 113             |
| 2. | Vietnamese Language Jobs | 1               |