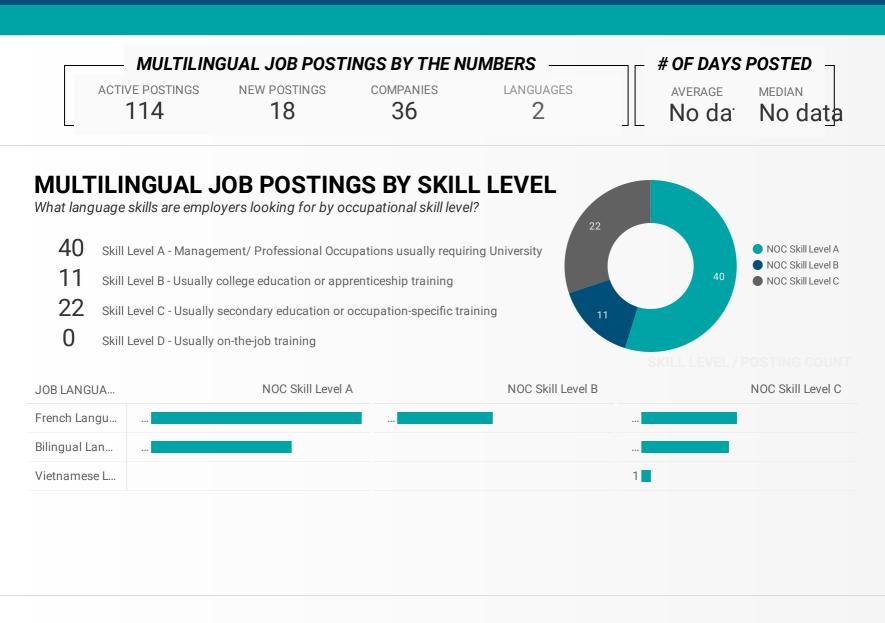

#### LANGUAGE SKILLS BREAKDOWN

Which kinds of language skills do employers seek?

|    | LANGUAGES                | POSTING COUNT - |
|----|--------------------------|-----------------|
| 1. | Bilingual Language Jobs  | 113             |
| 2. | Vietnamese Language Jobs | 1               |

## LANGUAGE SKILLS BEING RECRUITED BY SKILL TYPE

What language skills are sought by 1-Digit NOC?

| SKILL TYPE NAME                            | Bilingual Language Jobs | Vietnamese Language Jobs | Grand total |
|--------------------------------------------|-------------------------|--------------------------|-------------|
| Trades, transport and equipment operator   | 4                       |                          | 4           |
| Sales and service occupations              | 12                      |                          | 12          |
| Occupations in education, law and social,  | 4                       |                          | 4           |
| Natural resources, agriculture and related | 3                       | 1                        | 4           |
| Natural and applied sciences and related o | 3                       |                          | 3           |
| Management occupations                     | 1                       |                          | 1           |
| Health occupations                         | 27                      |                          | 27          |
| Business, finance and administration occu  | 18                      |                          | 18          |
|                                            |                         |                          |             |
|                                            |                         |                          |             |
| Grand total                                | 72                      | 1                        | 73          |