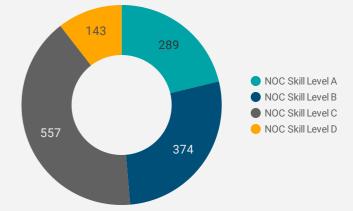

## JOB POSTINGS BY SKILL LEVEL

What education do occupations typically require?

Skill Level A = Usually University education | Skill Level B = Usually College education or Apprenticeship training | Skill Level C = Usually Secondary education or occupation-specific training | Skill Level D = Usually on-the-job training