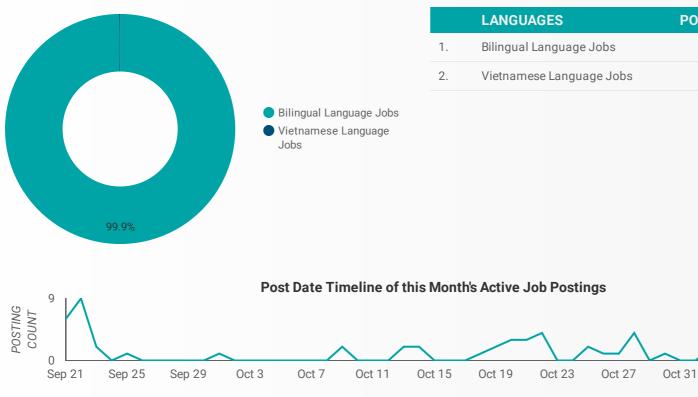

#### LANGUAGE SKILLS BREAKDOWN

Which kinds of language skills do employers seek?

|    | LANGUAGES                | POSTING COUNT - |
|----|--------------------------|-----------------|
| 1. | Bilingual Language Jobs  | 113             |
| 2. | Vietnamese Language Jobs | 1               |

## POST DATE TIMELINE FOR THIS MONTH'S ACTIVE JOB POSTINGS

How many job postings were active for at least 1 day this month?