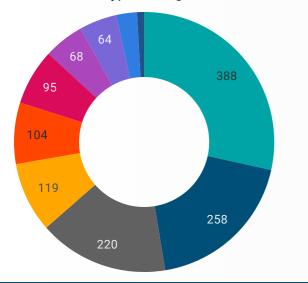

## JOB POSTINGS BY SKILL TYPE

What skill type is being recruited?

Sales and service occupationsTrades, transport and equipment

- operators and related occupations
  Business, finance and administration
- occupations
- Health occupations
- Management occupations
- Natural resources, agriculture and related production occupations
- Occupations in education, law and social, community and government services
- Natural and applied sciences and related occupations
- Occupations in manufacturing and utilities
- Occupations in art, culture, recreation and sport