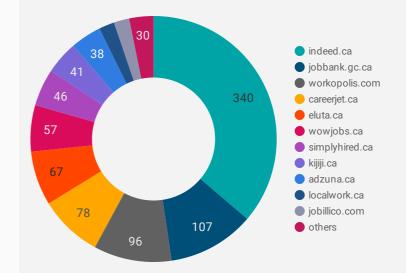

## JOB POSTING DETAILS BY JOB BOARD

How does job posting activity differ by job board?

|     | JOB BOARD                   | POSTING COUNT * | AVG POSTING<br>LENGTH IN DAYS | MEDIAN<br>POSTING LENGTH<br>IN DAYS | # OF<br>COMPANIES |
|-----|-----------------------------|-----------------|-------------------------------|-------------------------------------|-------------------|
| 1.  | indeed.ca                   | 658             | 22.0                          | 22                                  | 340               |
| 2.  | careerjet.ca                | 241             | 13.7                          | 11                                  | 78                |
| 3.  | eluta.ca                    | 183             | 22.0                          | 22                                  | 67                |
| 4.  | jobbank.gc.ca               | 170             | 21.3                          | 17                                  | 107               |
| 5.  | workopolis.com              | 138             | 15.0                          | 15                                  | 96                |
| 6.  | localwork.ca                | 122             | 7.1                           | 5                                   | 19                |
| 7.  | wowjobs.ca                  | 78              | 16.0                          | 16                                  | 57                |
| 8.  | simplyhired.ca              | 69              | 15.0                          | 15                                  | 46                |
| 9.  | adzuna.ca                   | 64              | 15.0                          | 15                                  | 38                |
| 10. | kijiji.ca                   | 56              | 15.0                          | 15                                  | 41                |
| 11. | jobillico.com               | 47              | 18.3                          | 14                                  | 19                |
| 12. | canadianexecutivesearch.com | 36              | 11.0                          | 7                                   | 1                 |
| 13. | careerarc.com               | 31              | 30.2                          | 29                                  | 7                 |
| 14. | erecruit.ckha.on.ca         | 28              | 25.0                          | 25                                  | 1                 |
| 15. | chatham-kent.njoyn.com      | 27              | 17.6                          | 15                                  | 1                 |
| 16. | eriestclairhealthline.ca    | 15              | 21.7                          | 15                                  | 1                 |
| 17. | careerbuilder.ca            | 11              | 26.4                          | 30                                  | 4                 |
| 18. | goodwillindustries.ca       | 8               |                               |                                     | 3                 |