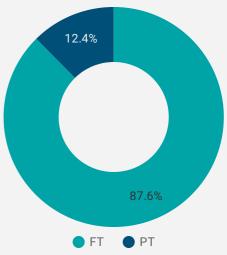

**JOB TYPE** Full-time vs Part-time

**JOB DURATION** 

Permanency of jobs posted