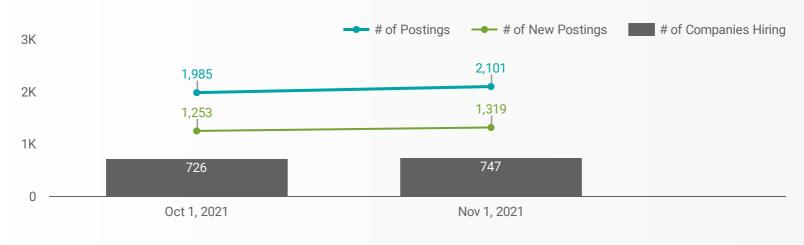

## JOB POSTINGS BY MONTH FOR CHATHAM-KENT

How many job postings were active for at least 1 day this month?

NOTE: This graph cannot be filtered using the controls on the cover page  $% \mathcal{A}(\mathcal{A})$ 