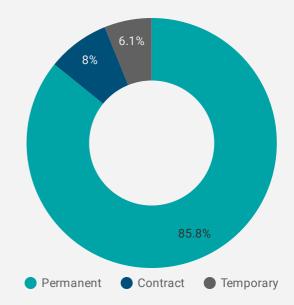

**JOB TYPE** Full-time vs Part-time

**JOB DURATION** 

Permanency of jobs posted