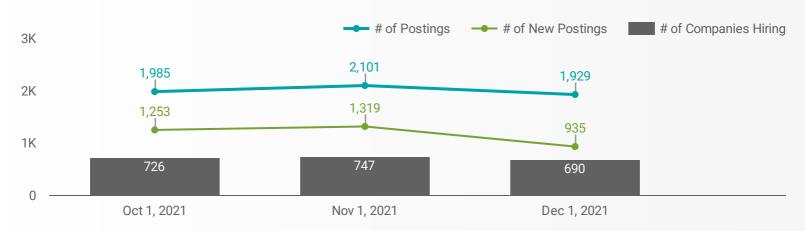

#### JOB POSTINGS BY MONTH FOR CHATHAM-KENT

How many job postings were active for at least 1 day this month?

NOTE: This graph cannot be filtered using the controls on the cover page

#### HIGHLIGHTS

**JOB POSTINGS BY THE NUMBERS** 

POSTING COUNT NEW THIS MONTH 1,929

935

COMPANIES 690

JOB BOARDS 23