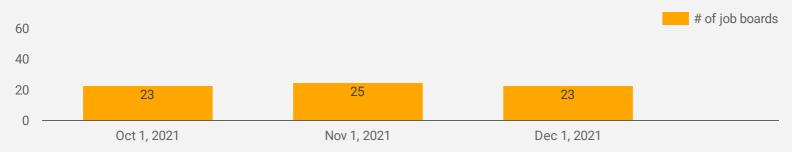

#### NUMBER OF ACTIVE JOB BOARDS

How many job postings were active for at least 1 day this month on these job boards?

#### HIGHLIGHTS

**JOB POSTINGS BY THE NUMBERS** 

POSTING COUNT NEW THIS MONTH 1,929

935

COMPANIES 690

JOB BOARDS 23