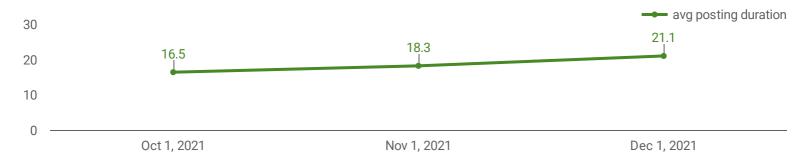

#### **AVG & MEDIAN POSTING LENGTH BY DAYS**

How long are employers having to recruit for to find candidates to fill their job vacancies?

# OF DAYS POSTED

AVERAGE MEDIAN 21.1 22