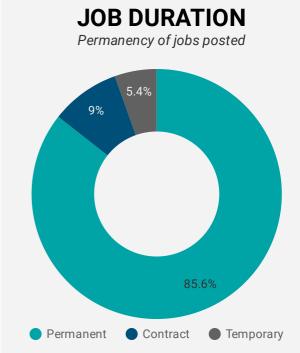

#### OCCUPATION FILTERS

| <u> </u>                      |   |
|-------------------------------|---|
| SKILL TYPE NAME / 1-DIGIT NOC | • |
| MAJOR GROUP / 2-DIGIT NOC     | • |
| MINOR GROUP / 3-DIGIT NOC     | • |
| UNIT GROUP / 4-DIGIT NOC      | • |
| SKILL LEVEL                   | • |
| JOB TYPE                      | • |
| JOB DURATION                  | • |
| ADDITIONAL LANGUAGE           | • |
| SPECIFIC JOB TAGS             | • |