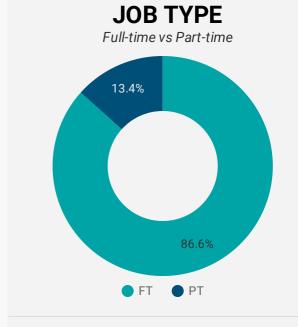

|
| 14. | Kent Bridge   | 5                  | 24.0                          | 15                               |
| 15. | Charing Cross | 5                  | 32.5                          | 33                               |
| 16. | Bothwell      | 5                  | 17.0                          | 17                               |
| 17. | Dover Centre  | 3                  | 22.0                          | 22                               |
| 18. | Highgate      | 2                  |                               |                                  |
| 19. | Eatonville    | 2                  |                               |                                  |
|     |               |                    | 1 ·                           | - 23 / 23                        |





### **JOB POSTINGS BY SKILL TYPE**

What skill type is being recruited?



- Sales and service occupations
- Trades, transport and equipment operators and related occupations
- Business, finance and administration occupations
- Management occupations
- Health occupations
- Natural resources, agriculture and related production occupations
- Occupations in education, law and social, community and government services
- Natural and applied sciences and related occupations
- Occupations in manufacturing and utilities
- Occupations in art, culture, recreation and sport

# **JOB POSTINGS BY SKILL LEVEL**

What education do occupations typically require?



Skill Level A = Usually University education | Skill Level B = Usually College education or Apprenticeship training | Skill Level C = Usua