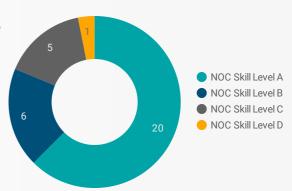

#### **MULTILINGUAL JOB POSTINGS BY SKILL LEVEL**

What language skills are employers looking for by occupational skill level?

20 Skill Level A - Management/ Professional Occupations usually requiring University

6 Skill Level B - Usually college education or apprenticeship training

5 Skill Level C - Usually secondary education or occupation-specific training

1 Skill Level D - Usually on-the-job training

NOC Skill Level A NOC Skill Level B NOC Skill Level C NOC Skill Level D JOB LANGUA... 1 French Langu... Bilingual Lan... 1