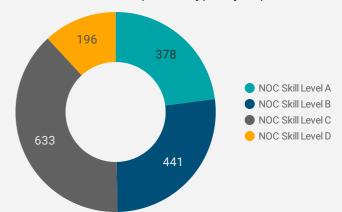

# **JOB POSTINGS BY SKILL LEVEL**

What education do occupations typically require?

Skill Level A = Usually University education | Skill Level B = Usually College education or Apprenticeship training | Skill Level C = Usually Secondary education or occupation-specific training | Skill Level D = Usually on-the-job training