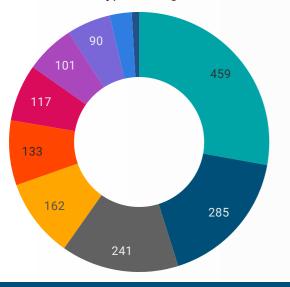

### **JOB POSTINGS BY SKILL TYPE**

What skill type is being recruited?

- Sales and service occupations
- Trades, transport and equipment operators and related occupations
- Business, finance and administration occupations
- Management occupations
- Health occupations
- Natural resources, agriculture and related production occupations
- Occupations in education, law and social, community and government services
- Natural and applied sciences and related occupations
- Occupations in manufacturing and utilities
- Occupations in art, culture, recreation and sport