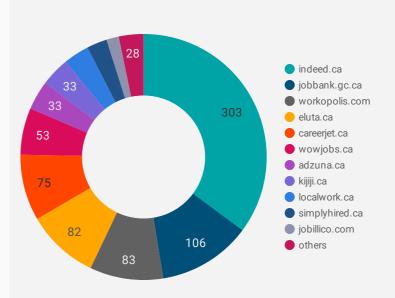

### **COMPANIES BY JOB BOARD**

What share of unique job postings appear on each job board?

### **JOB POSTING DETAILS BY JOB BOARD**

How does job posting activity differ by job board?

|     | JOB BOARD                   | POSTING COUNT + | AVG POSTING<br>LENGTH IN DAYS | MEDIAN<br>POSTING LENGTH<br>IN DAYS | # OF<br>COMPANIES |
|-----|-----------------------------|-----------------|-------------------------------|-------------------------------------|-------------------|
| 1.  | indeed.ca                   | 585             | 21.9                          | 22                                  | 303               |
| 2.  | eluta.ca                    | 287             | 22.0                          | 22                                  | 82                |
| 3.  | careerjet.ca                | 201             | 23.3                          | 13                                  | 75                |
| 4.  | jobbank.gc.ca               | 152             | 28.4                          | 23                                  | 106               |
| 5.  | localwork.ca                | 125             | 5.7                           | 2                                   | 29                |
| 6.  | workopolis.com              | 122             | 14.9                          | 15                                  | 83                |
| 7.  | adzuna.ca                   | 81              | 15.0                          | 15                                  | 33                |
| 8.  | wowjobs.ca                  | 72              | 16.0                          | 16                                  | 53                |
| 9.  | kijiji.ca                   | 47              | 15.0                          | 15                                  | 33                |
| 10. | erecruit.ckha.on.ca         | 33              | 8.0                           | 8                                   | 1                 |
| 11. | simplyhired.ca              | 33              | 15.0                          | 15                                  | 23                |
| 12. | chatham-kent.njoyn.com      | 29              | 51.9                          | 22                                  | 1                 |
| 13. | jobillico.com               | 26              | 21.0                          | 11                                  | 14                |
| 14. | careerarc.com               | 23              | 28.0                          | 23                                  | 5                 |
| 15. | canadianexecutivesearch.com | 23              | 15.6                          | 15                                  | 1                 |
| 16. | goodwillindustries.ca       | 8               | 64.4                          | 65                                  | 3                 |
| 17. | careerbuilder.ca            | 7               | 22.3                          | 23                                  | 4                 |
| 18. | eriestclairhealthline.ca    | 7               | 26.3                          | 17                                  | 1                 |