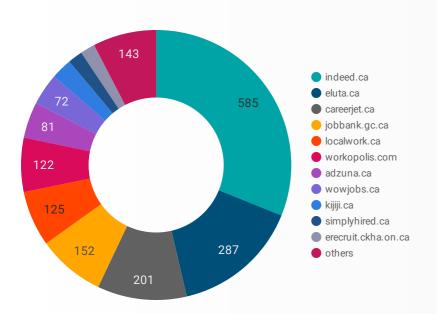

### **JOB POSTINGS BY JOB BOARD**

What share of unique job postings appear on each job board?

### **JOB POSTING DETAILS BY JOB BOARD**

How does job posting activity differ by job board?

|     | JOB BOARD                   | POSTING COUNT + | AVG POSTING<br>LENGTH IN DAYS | MEDIAN<br>POSTING LENGTH<br>IN DAYS | # OF<br>COMPANIES |
|-----|-----------------------------|-----------------|-------------------------------|-------------------------------------|-------------------|
| 1.  | indeed.ca                   | 585             | 21.9                          | 22                                  | 303               |
| 2.  | eluta.ca                    | 287             | 22.0                          | 22                                  | 82                |
| 3.  | careerjet.ca                | 201             | 23.3                          | 13                                  | 75                |
| 4.  | jobbank.gc.ca               | 152             | 28.4                          | 23                                  | 106               |
| 5.  | localwork.ca                | 125             | 5.7                           | 2                                   | 29                |
| 6.  | workopolis.com              | 122             | 14.9                          | 15                                  | 83                |
| 7.  | adzuna.ca                   | 81              | 15.0                          | 15                                  | 33                |
| 8.  | wowjobs.ca                  | 72              | 16.0                          | 16                                  | 53                |
| 9.  | kijiji.ca                   | 47              | 15.0                          | 15                                  | 33                |
| 10. | erecruit.ckha.on.ca         | 33              | 8.0                           | 8                                   | 1                 |
| 11. | simplyhired.ca              | 33              | 15.0                          | 15                                  | 23                |
| 12. | chatham-kent.njoyn.com      | 29              | 51.9                          | 22                                  | 1                 |
| 13. | jobillico.com               | 26              | 21.0                          | 11                                  | 14                |
| 14. | careerarc.com               | 23              | 28.0                          | 23                                  | 5                 |
| 15. | canadianexecutivesearch.com | 23              | 15.6                          | 15                                  | 1                 |
| 16. | goodwillindustries.ca       | 8               | 64.4                          | 65                                  | 3                 |
| 17. | careerbuilder.ca            | 7               | 22.3                          | 23                                  | 4                 |
| 18. | eriestclairhealthline.ca    | 7               | 26.3                          | 17                                  | 1                 |