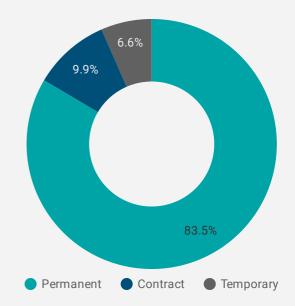

| 43.0                          | 43                               |
| 15. | Muirkirk      | 2                  | 37.5                          | 38                               |
| 16. | Croton        | 2                  | 5.5                           | 6                                |
| 17. | Morpeth       | 2                  | 16.5                          | 17                               |
| 18. | Coatsworth    | 1                  |                               |                                  |
| 19. | Erie Beach    | 1                  |                               |                                  |
|     |               |                    | 1 -                           | 25/25 < >                        |



**JOB DURATION** 

Permanency of jobs posted



#### JOB POSTINGS BY SKILL TYPE

What skill type is being recruited?



- Sales and service occupationsTrades, transport and equipment
- operators and related occupations
- Business, finance and administration occupations
- Management occupations
   Natural and applied sciences and
- related occupations
- Occupations in education, law and social, community and government services
- Occupations in manufacturing and utilities
- Health occupations
- Natural resources, agriculture and related production occupations
- Occupations in art, culture, recreation and sport

#### JOB POSTINGS BY SKILL LEVEL

What education do occupations typically require?



Skill Level A = Usually University education | Skill Level B = Usually College education or Apprenticeship training | Skill Level C = Usually