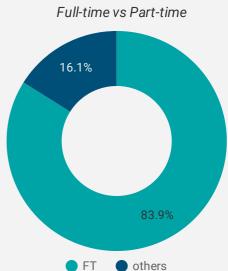

|
| 14. | Merlin        | 3                  | 43.0                          | 43                               |
| 15. | Muirkirk      | 2                  | 37.5                          | 38                               |
| 16. | Croton        | 2                  | 5.5                           | 6                                |
| 17. | Morpeth       | 2                  | 16.5                          | 17                               |
| 18. | Coatsworth    | 1                  |                               |                                  |
| 19. | Erie Beach    | 1                  |                               |                                  |
|     |               |                    | 1 -                           | 25/25 < >                        |



**JOB DURATION** 

Permanency of jobs posted



#### JOB POSTINGS BY SKILL TYPE

What skill type is being recruited?



- Sales and service occupationsTrades, transport and equipment
- operators and related occupations
- Business, finance and administration occupations
- Management occupations
   Natural and applied sciences and
- related occupations
- Occupations in education, law and social, community and government services
- Occupations in manufacturing and utilities
- Health occupations
- Natural resources, agriculture and related production occupations
- Occupations in art, culture, recreation and sport

#### JOB POSTINGS BY SKILL LEVEL

What education do occupations typically require?



Skill Level A = Usually University education | Skill Level B = Usually College education or Ap