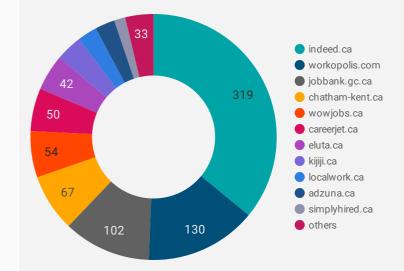

#### **COMPANIES BY JOB BOARD**

What share of unique job postings appear on each job board?

#### JOB POSTING DETAILS BY JOB BOARD

How does job posting activity differ by job board?

|     | JOB BOARD                   | POSTING COUNT 👻 | AVG POSTING<br>LENGTH IN DAYS | MEDIAN<br>POSTING LENGTH<br>IN DAYS | # OF<br>COMPANIES |
|-----|-----------------------------|-----------------|-------------------------------|-------------------------------------|-------------------|
| 1.  | indeed.ca                   | 586             | 21.8                          | 22                                  | 319               |
| 2.  | jobbank.gc.ca               | 177             | 42.3                          | 30                                  | 102               |
| 3.  | workopolis.com              | 174             | 14.9                          | 15                                  | 130               |
| 4.  | localwork.ca                | 155             | 3.1                           | 1                                   | 23                |
| 5.  | chatham-kent.ca             | 133             | 27.6                          | 29                                  | 67                |
| б.  | careerjet.ca                | 101             | 25.0                          | 14                                  | 50                |
| 7.  | eluta.ca                    | 89              | 20.4                          | 22                                  | 42                |
| 8.  | wowjobs.ca                  | 79              | 14.9                          | 15                                  | 54                |
| 9.  | adzuna.ca                   | 44              | 14.7                          | 15                                  | 23                |
| 10. | kijiji.ca                   | 43              | 15.0                          | 15                                  | 31                |
| 11. | erecruit.ckha.on.ca         | 22              |                               |                                     | 1                 |
| 12. | jobillico.com               | 17              | 8.9                           | 5                                   | 10                |
| 13. | simplyhired.ca              | 15              | 15.0                          | 15                                  | 13                |
| 14. | careerarc.com               | 15              | 62.1                          | 13                                  | 4                 |
| 15. | canadianexecutivesearch.com | 11              | 24.4                          | 26                                  | 1                 |
| 16. | gojobs.gov.on.ca            | 10              | 20.7                          | 18                                  | 4                 |
| 17. | chatham-kent.njoyn.com      | 9               | 34.6                          | 20                                  | 1                 |
| 18. | aarkel.com                  | 6               |                               |                                     | 1                 |