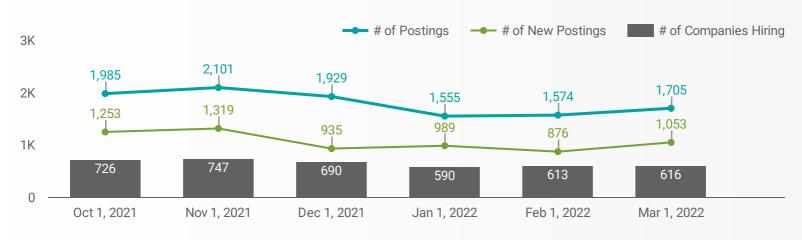

#### JOB POSTINGS BY MONTH FOR CHATHAM-KENT

How many job postings were active for at least 1 day this month?

NOTE: This graph cannot be filtered using the controls on the cover page

#### POST DATE TIMELINE FOR THIS MONTH'S ACTIVE JOB POSTINGS

How many job postings were active for at least 1 day this month?