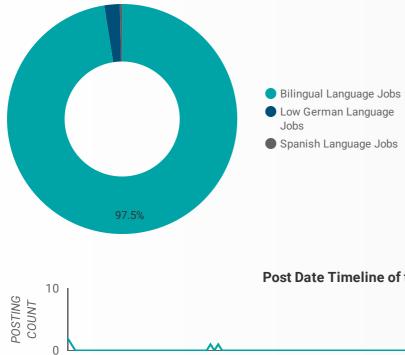

#### LANGUAGE SKILLS BREAKDOWN

Which kinds of language skills do employers seek?

|    | LANGUAGES                | POSTING COUNT - |
|----|--------------------------|-----------------|
| 1. | Bilingual Language Jobs  | 86              |
| 2. | Low German Language Jobs | 1               |
| 3. | Spanish Language Jobs    | 1               |

#### Post Date Timeline of this Month's Active Job Postings