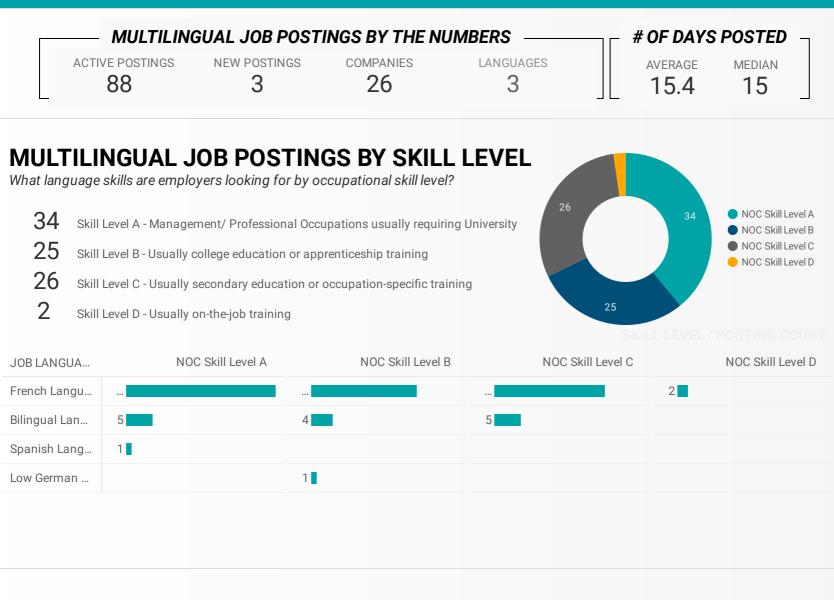

#### LANGUAGE SKILLS BREAKDOWN

Which kinds of language skills do employers seek?

|    | LANGUAGES                | POSTING COUNT - |
|----|--------------------------|-----------------|
| 1. | Bilingual Language Jobs  | 86              |
| 2. | Low German Language Jobs | 1               |
| 3. | Spanish Language Jobs    | 1               |

#### LANGUAGE SKILLS BEING RECRUITED BY SKILL TYPE

What language skills are sought by 1-Digit NOC?

| SKILL TYPE NAME                             | Bilingual Language Jobs | Spanish Language Jobs | Low German Language J | Grand total |
|---------------------------------------------|-------------------------|-----------------------|-----------------------|-------------|
| Trades, transport and equipment operator    | 3                       |                       |                       | 3           |
| Sales and service occupations               | 14                      |                       |                       | 14          |
| Occupations in education, law and social,   | 12                      |                       | 1                     | 13          |
| Occupations in art, culture, recreation and | 1                       |                       |                       | 1           |
| Natural and applied sciences and related o  | 5                       |                       |                       | 5           |
| Management occupations                      | 9                       | 1                     |                       | 10          |
| Health occupations                          | 28                      |                       |                       | 28          |
| Business, finance and administration occu   | 13                      |                       |                       | 13          |
|                                             |                         |                       |                       |             |
|                                             |                         |                       |                       |             |
| Grand total                                 | 85                      | 1                     | 1                     | 87          |