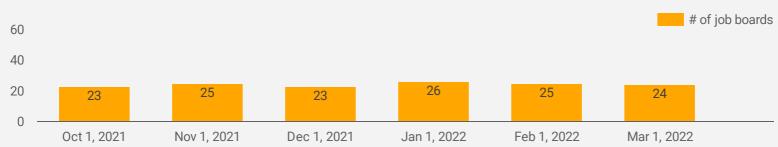

### NUMBER OF ACTIVE JOB BOARDS

How many job postings were active for at least 1 day this month on these job boards?