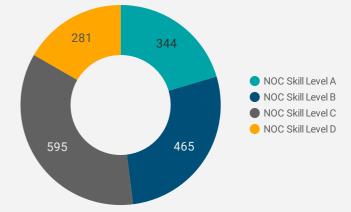

#### JOB POSTINGS BY SKILL LEVEL

What education do occupations typically require?

Skill Level A = Usually University education | Skill Level B = Usually College education or Apprenticeship training | Skill Level C = Usually Secondary education or occupation-specific training | Skill Level D = Usually on-the-job training