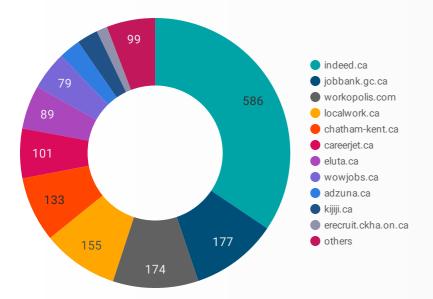

#### JOB POSTINGS BY JOB BOARD

What share of unique job postings appear on each job board?

#### JOB POSTING DETAILS BY JOB BOARD

How does job posting activity differ by job board?

|     | JOB BOARD                   | POSTING COUNT 👻 | AVG POSTING<br>LENGTH IN DAYS | MEDIAN<br>POSTING LENGTH<br>IN DAYS | # OF<br>COMPANIES |
|-----|-----------------------------|-----------------|-------------------------------|-------------------------------------|-------------------|
| 1.  | indeed.ca                   | 586             | 21.8                          | 22                                  | 319               |
| 2.  | jobbank.gc.ca               | 177             | 42.3                          | 30                                  | 102               |
| 3.  | workopolis.com              | 174             | 14.9                          | 15                                  | 130               |
| 4.  | localwork.ca                | 155             | 3.1                           | 1                                   | 23                |
| 5.  | chatham-kent.ca             | 133             | 27.6                          | 29                                  | 67                |
| б.  | careerjet.ca                | 101             | 25.0                          | 14                                  | 50                |
| 7.  | eluta.ca                    | 89              | 20.4                          | 22                                  | 42                |
| 8.  | wowjobs.ca                  | 79              | 14.9                          | 15                                  | 54                |
| 9.  | adzuna.ca                   | 44              | 14.7                          | 15                                  | 23                |
| 10. | kijiji.ca                   | 43              | 15.0                          | 15                                  | 31                |
| 11. | erecruit.ckha.on.ca         | 22              |                               |                                     | 1                 |
| 12. | jobillico.com               | 17              | 8.9                           | 5                                   | 10                |
| 13. | simplyhired.ca              | 15              | 15.0                          | 15                                  | 13                |
| 14. | careerarc.com               | 15              | 62.1                          | 13                                  | 4                 |
| 15. | canadianexecutivesearch.com | 11              | 24.4                          | 26                                  | 1                 |
| 16. | gojobs.gov.on.ca            | 10              | 20.7                          | 18                                  | 4                 |
| 17. | chatham-kent.njoyn.com      | 9               | 34.6                          | 20                                  | 1                 |
| 18. | aarkel.com                  | 6               |                               |                                     | 1                 |