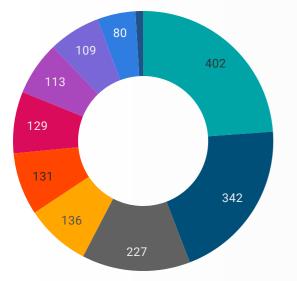

#### JOB POSTINGS BY SKILL TYPE

What skill type is being recruited?

- Sales and service occupationsTrades, transport and equipment
- operators and related occupations
- Business, finance and administration occupations
- Management occupations
   Natural and applied sciences and
- related occupations
- Occupations in education, law and social, community and government services
- Occupations in manufacturing and utilities
- Health occupations
- Natural resources, agriculture and related production occupations
- Occupations in art, culture, recreation and sport