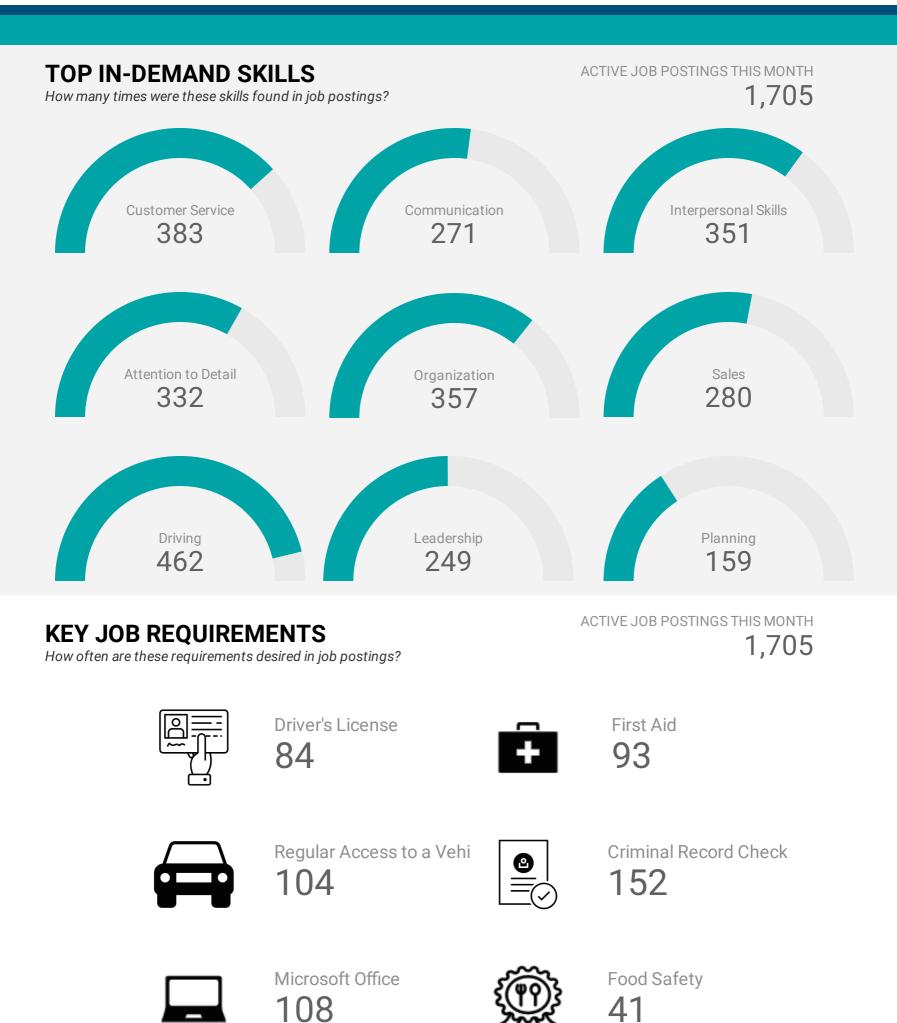

#### **TOP OCCUPATIONS BY SKILL, FREQUENCY & DURATION**

What jobs are in-demand and/or hard to fill?

|     | 4 DIGIT NOC | 4 DIGIT NOC NAME                                                         | SKILL LEVEL       | POSTING<br>COUNT ▼ | AVG<br>POSTING<br>LENGTH<br>IN DAYS | MEDIAN<br>POSTING<br>LENGTH<br>IN DAYS |
|-----|-------------|--------------------------------------------------------------------------|-------------------|--------------------|-------------------------------------|----------------------------------------|
| 1.  | 6421        | Retail salespersons                                                      | NOC Skill Level C | 87                 | 18.3                                | 20                                     |
| 2.  | 4412        | Home support workers, housekeepers and related occupations               | NOC Skill Level C | 71                 | 8.8                                 | 1                                      |
| 3.  | 7511        | Transport truck drivers                                                  | NOC Skill Level C | 53                 | 18.4                                | 15                                     |
| 4.  | 9619        | Other labourers in processing, manufacturing and utilities               | NOC Skill Level D | 48                 | 19.8                                | 22                                     |
| 5.  | 6711        | Food counter attendants, kitchen helpers and related support occupations | NOC Skill Level D | 46                 | 17.8                                | 22                                     |
| 6.  | 7452        | Material handlers                                                        | NOC Skill Level C | 43                 | 13.8                                | 15                                     |
| 7.  | 6552        | Other customer and information services representatives                  | NOC Skill Level C | 32                 | 21.7                                | 22                                     |
| 8.  | 8431        | General farm workers                                                     | NOC Skill Level C | 29                 | 56.3                                | 36.5                                   |
| 9.  | 7611        | Construction trades helpers and labourers                                | NOC Skill Level D | 28                 | 27.4                                | 22                                     |
| 10. | 6623        | Other sales related occupations                                          | NOC Skill Level D | 28                 | 18.8                                | 22                                     |
| 11. | 6322        | Cooks                                                                    | NOC Skill Level B | 24                 | 39.2                                | 22                                     |
| 12. | 1241        | Administrative assistants                                                | NOC Skill Level B | 24                 | 24.6                                | 22                                     |
| 13. | 6731        | Light duty cleaners                                                      | NOC Skill Level D | 23                 | 17.2                                | 21                                     |
| 14. | 4212        | Social and community service workers                                     | NOC Skill Level B | 22                 | 23.3                                | 20                                     |
| 15. | 3012        | Registered nurses and registered psychiatric nurses                      | NOC Skill Level A | 21                 | 47.9                                | 29                                     |
| 16. | 6513        | Food and beverage servers                                                | NOC Skill Level C | 19                 | 17.7                                | 15                                     |
| 17. | 7237        | Welders and related machine operators                                    | NOC Skill Level B | 19                 | 9.2                                 | 1                                      |
| 18. | 7441        | Residential and commercial installers and servicers                      | NOC Skill Level C | 18                 | 7.3                                 | 1.5                                    |
| 19. | 111         | Financial managers                                                       | NOC Skill Level A | 17                 | 29.2                                | 22                                     |
| 20. | 1414        | Receptionists                                                            | NOC Skill Level C | 17                 | 29.2                                | 22                                     |
| 21. | 2123        | Agricultural representatives, consultants and specialists                | NOC Skill Level A | 17                 | 23.8                                | 22                                     |
| 22. | 1121        | Human resources professionals                                            | NOC Skill Level A | 17                 | 23.7                                | 22                                     |
| 23. | 3413        | Nurse aides, orderlies and patient service associates                    | NOC Skill Level C | 16                 | 21.0                                | 18.5                                   |
| 24. | 621         | Retail and wholesale trade managers                                      | NOC Skill Level A | 16                 | 18.0                                | 15                                     |
| 25. | 6611        | Cashiers                                                                 | NOC Skill Level D | 16                 | 13.6                                | 15                                     |
| 26. | 2172        | Database analysts and data administrators                                | NOC Skill Level A | 16                 | 21.6                                | 22                                     |
| 27. | 1114        | Other financial officers                                                 | NOC Skill Level A | 16                 | 18.4                                | 17                                     |
| 28. | 7514        | Delivery and courier service drivers                                     | NOC Skill Level C | 16                 | 19.1                                | 22                                     |
| 29. | 8612        | Landscaping and grounds maintenance labourers                            | NOC Skill Level D | 15                 | 17.9                                | 15                                     |
| 30. | 9617        | Labourers in food and beverage processing                                | NOC Skill Level D | 14                 | 25.4<br>1 - 50 / 248                | < 22                                   |