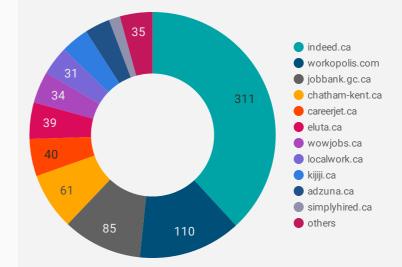

### **COMPANIES BY JOB BOARD**

What share of unique job postings appear on each job board?