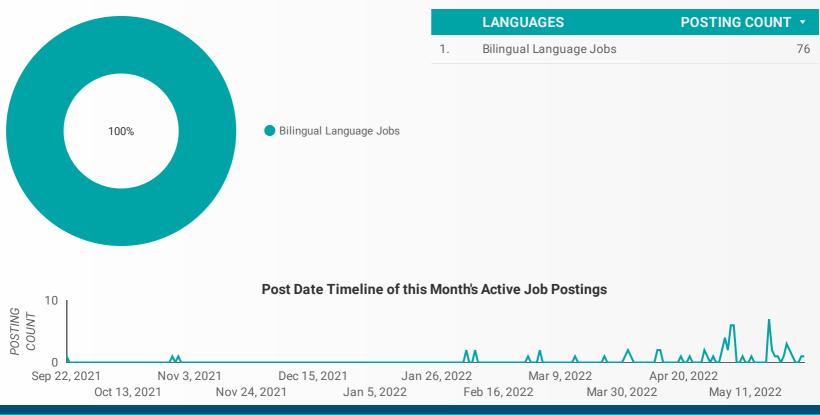

### LANGUAGE SKILLS BREAKDOWN

Which kinds of language skills do employers seek?

Page 11 of 13

### LANGUAGE SKILLS BEING RECRUITED BY SKILL TYPE

What language skills are sought by 1-Digit NOC?

| SKILL TYPE NAME                             | Bilingual Language Jobs | Grand total |
|---------------------------------------------|-------------------------|-------------|
| Trades, transport and equipment operator    | 2                       | 2           |
| Sales and service occupations               | 5                       | 5           |
| Occupations in education, law and social,   | 16                      | 16          |
| Occupations in art, culture, recreation and | 1                       | 1           |
| Natural and applied sciences and related o  | 4                       | 4           |
| Management occupations                      | 12                      | 12          |
| Health occupations                          | 30                      | 30          |
| Business, finance and administration occu   | 4                       | 4           |
|                                             |                         |             |
|                                             |                         |             |
| Grand total                                 | 74                      | 74          |

### POST DATE TIMELINE FOR THIS MONTH'S ACTIVE JOB POSTINGS

How many job postings were active for at least 1 day this month?