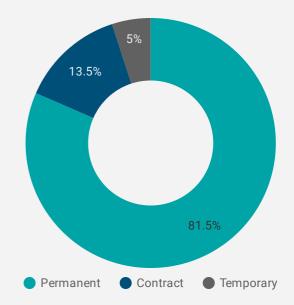

| 15.0                          | 15                               |
| 15. | Merlin         | 2                  | 8.0                           | 8                                |
| 16. | Dover Centre   | 2                  | 22.0                          | 22                               |
| 17. | Morpeth        | 2                  | 32.0                          | 32                               |
| 18. | Walpole Island | 2                  | 15.0                          | 15                               |
| 19. | Grande Pointe  | 1                  |                               |                                  |
|     |                |                    | 1 -                           | 24/24 < >                        |



JOB DURATION

Permanency of jobs posted



### JOB POSTINGS BY SKILL TYPE

What skill type is being recruited?



Sales and service occupations
 Trades, transport and equipment

- operators and related occupations
  Business, finance and administration
- Business, finance and administration occupations
- Occupations in manufacturing and utilities
- Management occupations
- Health occupations
- Occupations in education, law and social, community and government services
- Natural and applied sciences and related occupations
- Natural resources, agriculture and related production occupations
- Occupations in art, culture, recreation and sport

### JOB POSTINGS BY SKILL LEVEL

What education do occupations typically require?



Skill Level A = Usually University education | Skill Level B = Usually College education or Apprenticeship