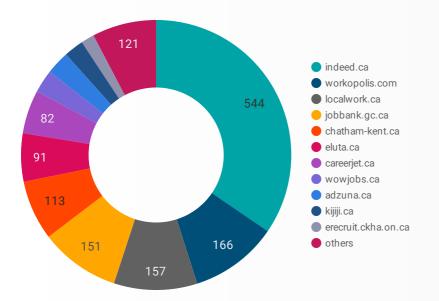

### **JOB POSTINGS BY JOB BOARD**

What share of unique job postings appear on each job board?

### JOB POSTING DETAILS BY JOB BOARD

How does job posting activity differ by job board?

|     | JOB BOARD                    | POSTING COUNT + | AVG POSTING<br>LENGTH IN DAYS | MEDIAN<br>POSTING LENGTH<br>IN DAYS | # OF<br>COMPANIES |
|-----|------------------------------|-----------------|-------------------------------|-------------------------------------|-------------------|
| 1.  | indeed.ca                    | 544             | 21.7                          | 22                                  | 311               |
| 2.  | workopolis.com               | 166             | 14.9                          | 15                                  | 110               |
| 3.  | localwork.ca                 | 157             | 3.3                           | 1                                   | 31                |
| 4.  | jobbank.gc.ca                | 151             | 27.9                          | 17                                  | 85                |
| 5.  | chatham-kent.ca              | 113             | 31.4                          | 22                                  | 61                |
| 6.  | eluta.ca                     | 91              | 21.3                          | 22                                  | 39                |
| 7.  | careerjet.ca                 | 82              | 18.9                          | 15                                  | 40                |
| 8.  | wowjobs.ca                   | 44              | 15.0                          | 15                                  | 34                |
| 9.  | adzuna.ca                    | 44              | 14.9                          | 15                                  | 27                |
| 10. | kijiji.ca                    | 37              | 15.0                          | 15                                  | 30                |
| 11. | erecruit.ckha.on.ca          | 25              | 8.0                           | 8                                   | 1                 |
| 12. | chatham-kent.njoyn.com       | 20              | 12.3                          | 15                                  | 1                 |
| 13. | careerarc.com                | 17              | 40.1                          | 31                                  | 4                 |
| 14. | jobillico.com                | 15              | 11.8                          | 14                                  | 7                 |
| 15. | simplyhired.ca               | 14              | 15.0                          | 15                                  | 12                |
| 16. | canadianexecutivesearch.com  | 10              | 11.7                          | 7                                   | 1                 |
| 17. | network.applytoeducation.com | 6               | 5.3                           | 7                                   | 2                 |
| 18. | aarkel.com                   | 6               |                               |                                     | 1                 |