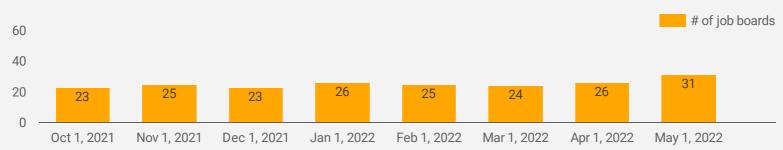

### NUMBER OF ACTIVE JOB BOARDS

How many job postings were active for at least 1 day this month on these job boards?