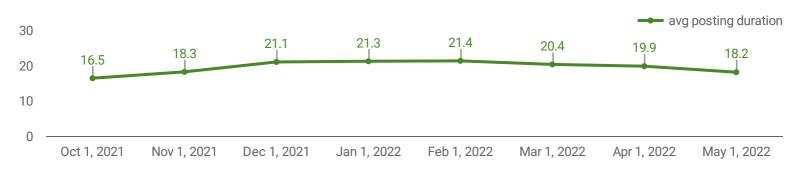

### **AVG & MEDIAN POSTING LENGTH BY DAYS**

How long are employers having to recruit for to find candidates to fill their job vacancies?