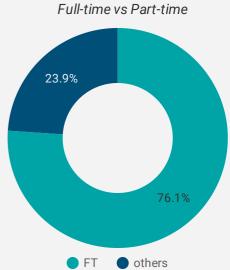

|
| 14. | Pain Court     | 3                  | 15.0                          | 15                               |
| 15. | Merlin         | 2                  | 8.0                           | 8                                |
| 16. | Dover Centre   | 2                  | 22.0                          | 22                               |
| 17. | Morpeth        | 2                  | 32.0                          | 32                               |
| 18. | Walpole Island | 2                  | 15.0                          | 15                               |
| 19. | Grande Pointe  | 1                  |                               |                                  |
|     |                |                    | 1 -                           | 24/24 < >                        |



JOB DURATION

Permanency of jobs posted



### JOB POSTINGS BY SKILL TYPE

What skill type is being recruited?



Sales and service occupations
 Trades, transport and equipment

- operators and related occupations
  Business, finance and administration
- Business, finance and administration occupations
- Occupations in manufacturing and utilities
- Management occupations
- Health occupations
- Occupations in education, law and social, community and government services
- Natural and applied sciences and related occupations
- Natural resources, agriculture and related production occupations
- Occupations in art, culture, recreation and sport

### JOB POSTINGS BY SKILL LEVEL

What education do occupations typically require?



Skill Level A = Usually University education | Skill Level B = U