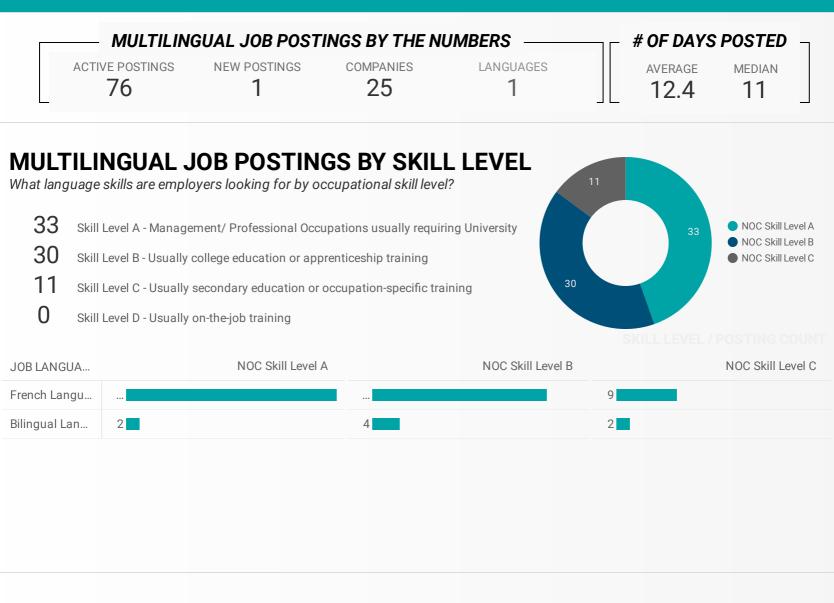

### LANGUAGE SKILLS BREAKDOWN

Which kinds of language skills do employers seek?

Page 11 of 13

### LANGUAGE SKILLS BEING RECRUITED BY SKILL TYPE

What language skills are sought by 1-Digit NOC?

| SKILL TYPE NAME                             | Bilingual Language Jobs | Grand total |
|---------------------------------------------|-------------------------|-------------|
| Trades, transport and equipment operator    | 2                       | 2           |
| Sales and service occupations               | 5                       | 5           |
| Occupations in education, law and social,   | 16                      | 16          |
| Occupations in art, culture, recreation and | 1                       | 1           |
| Natural and applied sciences and related o  | 4                       | 4           |
| Management occupations                      | 12                      | 12          |
| Health occupations                          | 30                      | 30          |
| Business, finance and administration occu   | 4                       | 4           |
|                                             |                         |             |
|                                             |                         |             |
| Grand total                                 | 74                      | 74          |

### MULTILINGUAL JOB POSTINGS BY COMMUNITY

What language skills are sought by 4-Digit NOC?

|    | MUNICIPALITY | JOB LANGUAGES 🔻 | AVG POSTING LENGTH<br>IN DAYS | MEDIAN POSTING<br>LENGTH IN DAYS |
|----|--------------|-----------------|-------------------------------|----------------------------------|
| 1. | Chatham-Kent | 55              | 24.4                          | 22                               |
| 2. | Chatham      | 14              | 5.4                           | 4                                |
| 3. | Wallaceburg  | 2               | 3.0                           | 3                                |
| 4. | Dresden      | 2               | 14.0                          | 14                               |
| 5. | Morpeth      | 1               | 42.0                          | 42                               |
| 6. | Ridgetown    | 1               | 22.0                          | 22                               |
| 7. | Wheatley     | 1               | 32.0                          | 32                               |