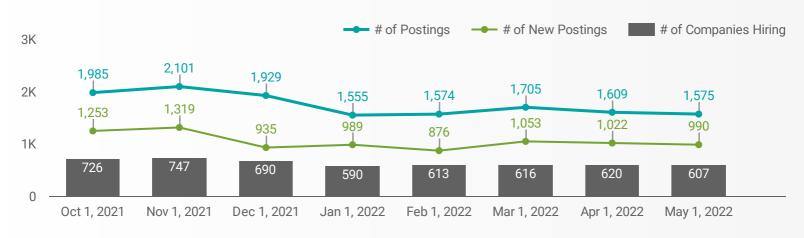

### JOB POSTINGS BY MONTH FOR CHATHAM-KENT

How many job postings were active for at least 1 day this month?

NOTE: This graph cannot be filtered using the controls on the cover page