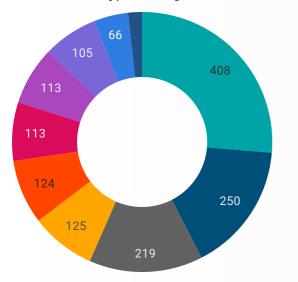

### JOB POSTINGS BY SKILL TYPE

What skill type is being recruited?

Sales and service occupations
 Trades, transport and equipment

- operators and related occupations
  Business, finance and administration
- Business, finance and administration occupations
- Occupations in manufacturing and utilities
- Management occupations
- Health occupations
- Occupations in education, law and social, community and government services
- Natural and applied sciences and related occupations
- Natural resources, agriculture and related production occupations
- Occupations in art, culture, recreation and sport