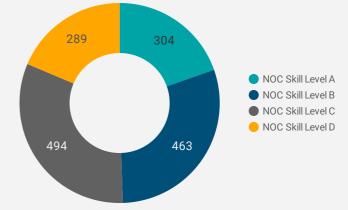

### JOB POSTINGS BY SKILL LEVEL

What education do occupations typically require?

Skill Level A = Usually University education | Skill Level B = Usually College education or Apprenticeship training | Skill Level C = Usually Secondary education or occupation-specific training | Skill Level D = Usually on-the-job training