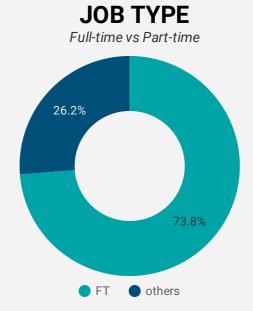

|
| 14. | Merlin        | 5                  | 11.8                          | 13                               |
| 15. | Charing Cross | 4                  | 15.0                          | 15                               |
| 16. | Grande Pointe | 4                  | 22.0                          | 22                               |
| 17. | Muirkirk      | 3                  | 16.0                          | 16                               |
| 18. | North Buxton  | 3                  | 19.7                          | 22                               |
| 19. | Troy          | 2                  | 11.0                          | 11                               |
|     |               |                    | 1 -                           | 23/23 < >                        |



**JOB DURATION** 

Permanency of jobs posted



#### JOB POSTINGS BY SKILL TYPE

What skill type is being recruited?



Sales and service occupations
 Trades, transport and equipment

- operators and related occupations
- Business, finance and administration occupations
- Health occupations
- Management occupations
- Occupations in education, law and social, community and government services
- Occupations in manufacturing and utilities
- Natural and applied sciences and related occupations
- Natural resources, agriculture and related production occupations
- Occupations in art, culture, recreation and sport

#### JOB POSTINGS BY SKILL LEVEL

What education do occupations typically require?



Skill Level A = Usually University education | Skill Level B = Usually College education or Appr