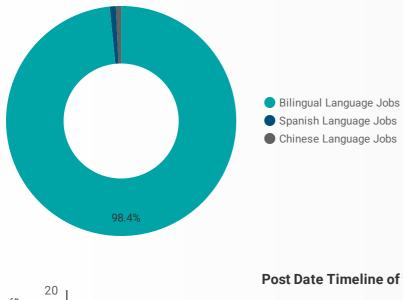

### POST DATE TIMELINE FOR THIS MONTH'S ACTIVE JOB POSTINGS

How many job postings were active for at least 1 day this month?

#### LANGUAGE SKILLS BREAKDOWN

Which kinds of language skills do employers seek?

|    | LANGUAGES               | POSTING COUNT 🔻 |
|----|-------------------------|-----------------|
| 1. | Bilingual Language Jobs | 122             |
| 2. | Spanish Language Jobs   | 1               |
| 3. | Chinese Language Jobs   | 1               |