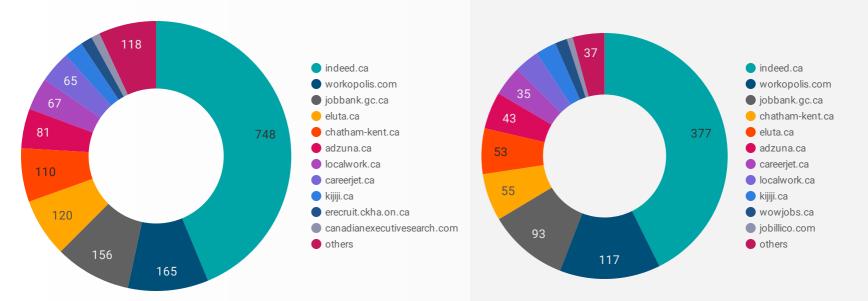

#### JOB POSTINGS BY JOB BOARD

What share of unique job postings appear on each job board?

#### **COMPANIES BY JOB BOARD**

What share of unique job postings appear on each job board?

#### JOB POSTING DETAILS BY JOB BOARD

How does job posting activity differ by job board?

|     | JOB BOARD                   | POSTING COUNT + | AVG POSTING<br>LENGTH IN DAYS | MEDIAN<br>POSTING LENGTH<br>IN DAYS | # OF<br>COMPANIES |
|-----|-----------------------------|-----------------|-------------------------------|-------------------------------------|-------------------|
| 1.  | indeed.ca                   | 748             | 19.3                          | 22                                  | 377               |
| 2.  | workopolis.com              | 165             | 14.9                          | 15                                  | 117               |
| 3.  | jobbank.gc.ca               | 156             | 26.2                          | 17                                  | 93                |
| 4.  | eluta.ca                    | 120             | 20.3                          | 22                                  | 53                |
| 5.  | chatham-kent.ca             | 110             | 33.5                          | 9                                   | 55                |
| 6.  | adzuna.ca                   | 81              | 14.5                          | 15                                  | 43                |
| 7.  | localwork.ca                | 67              | 6.6                           | 4                                   | 29                |
| 8.  | careerjet.ca                | 65              | 22.4                          | 14                                  | 35                |
| 9.  | kijiji.ca                   | 39              | 14.9                          | 15                                  | 24                |
| 10. | erecruit.ckha.on.ca         | 24              | 157.5                         | 118                                 | 1                 |
| 11. | wowjobs.ca                  | 18              | 29.8                          | 29                                  | 14                |
| 12. | canadianexecutivesearch.com | 18              | 8.2                           | 5                                   | 1                 |
| 13. | chatham-kent.njoyn.com      | 14              | 84.5                          | 92                                  | 1                 |
| 14. | jobillico.com               | 12              | 9.9                           | 12                                  | 7                 |
| 15. | careersinfood.com           | 8               | 12.9                          | 12                                  | 1                 |
| 16. | careerarc.com               | 8               | 19.3                          | 15                                  | 3                 |
| 17. | rncareers.ca                | 7               | 13.3                          | 1                                   | 3                 |
| 18. | aarkel.com                  | 6               |                               |                                     | 1                 |