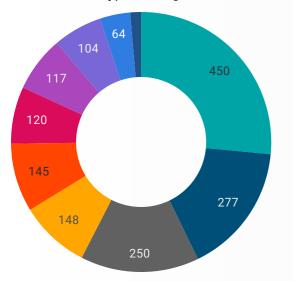

#### JOB POSTINGS BY SKILL TYPE

What skill type is being recruited?

Sales and service occupations
 Trades, transport and equipment

- operators and related occupations
- Business, finance and administration occupations
- Health occupations
- Management occupations
- Occupations in education, law and social, community and government services
- Occupations in manufacturing and utilities
- Natural and applied sciences and related occupations
- Natural resources, agriculture and related production occupations
- Occupations in art, culture, recreation and sport