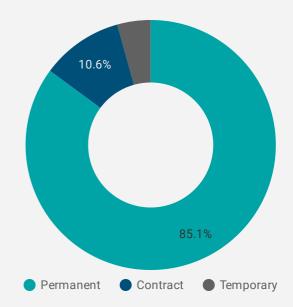

| 11.8                          | 13                               |
| 15. | Charing Cross | 4                  | 15.0                          | 15                               |
| 16. | Grande Pointe | 4                  | 22.0                          | 22                               |
| 17. | Muirkirk      | 3                  | 16.0                          | 16                               |
| 18. | North Buxton  | 3                  | 19.7                          | 22                               |
| 19. | Troy          | 2                  | 11.0                          | 11                               |
|     |               |                    | 1 -                           | 23/23 < >                        |



**JOB DURATION** 

Permanency of jobs posted



#### JOB POSTINGS BY SKILL TYPE

What skill type is being recruited?



Sales and service occupations
 Trades, transport and equipment

- operators and related occupations
- Business, finance and administration occupations
- Health occupations
- Management occupations
- Occupations in education, law and social, community and government services
- Occupations in manufacturing and utilities
- Natural and applied sciences and related occupations
- Natural resources, agriculture and related production occupations
- Occupations in art, culture, recreation and sport

#### JOB POSTINGS BY SKILL LEVEL

What education do occupations typically require?



Skill Level A = Usually University education | Skill Level B = Usually College education or Apprenticeship training | Skill Level C = Usually Se