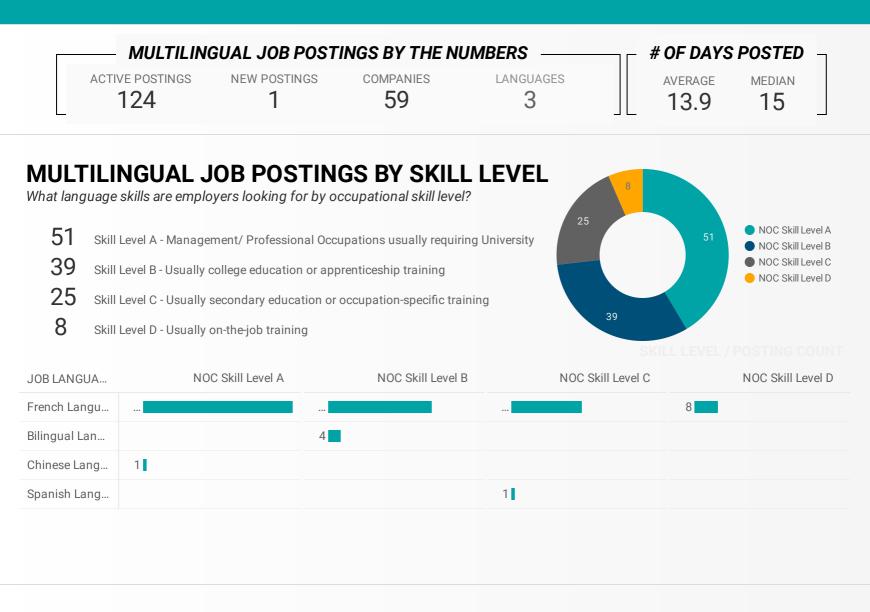

#### JOB POSTINGS BY SKILL LEVEL

What education do occupations typically require?

Skill Level A = Usually University education | Skill Level B = Usually College education or Apprenticeship training | Skill Level C = Usually Secondary education or occupation-specific training | Skill Level D = Usually on-the-job training

#### LANGUAGE SKILLS BREAKDOWN

Which kinds of language skills do employers seek?

|    | LANGUAGES               | POSTING COUNT 🔻 |
|----|-------------------------|-----------------|
| 1. | Bilingual Language Jobs | 122             |
| 2. | Spanish Language Jobs   | 1               |
| 3. | Chinese Language Jobs   | 1               |

# LANGUAGE SKILLS BEING RECRUITED BY SKILL TYPE

What language skills are sought by 1-Digit NOC?

| SKILL TYPE NAME                             | Bilingual Language Jobs | Chinese Language Jobs | Spanish Language Jobs | Grand total |
|---------------------------------------------|-------------------------|-----------------------|-----------------------|-------------|
| Trades, transport and equipment operator    | 10                      |                       |                       | 10          |
| Sales and service occupations               | 15                      |                       |                       | 15          |
| Occupations in manufacturing and utilities  | 2                       |                       |                       | 2           |
| Occupations in education, law and social,   | 18                      | 1                     |                       | 19          |
| Occupations in art, culture, recreation and | 1                       |                       |                       | 1           |
| Natural resources, agriculture and related  | 2                       |                       | 1                     | 3           |
| Natural and applied sciences and related o  | 2                       |                       |                       | 2           |
| Management occupations                      | 12                      |                       |                       | 12          |
| Health occupations                          | 43                      |                       |                       | 43          |
| Business, finance and administration occu   | 16                      |                       |                       | 16          |
| Grand total                                 | 121                     | 1                     | 1                     | 123         |