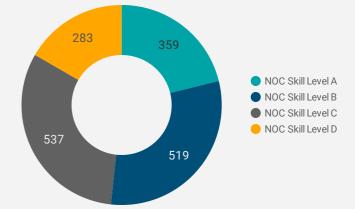

#### JOB POSTINGS BY SKILL LEVEL

What education do occupations typically require?

Skill Level A = Usually University education | Skill Level B = Usually College education or Apprenticeship training | Skill Level C = Usually Secondary education or occupation-specific training | Skill Level D = Usually on-the-job training