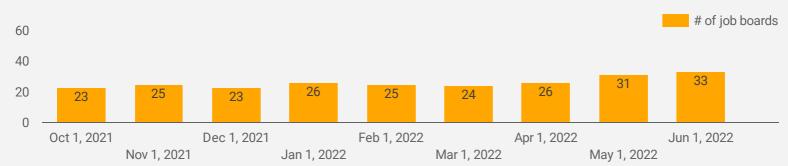

# NUMBER OF ACTIVE JOB BOARDS

How many job postings were active for at least 1 day this month on these job boards?