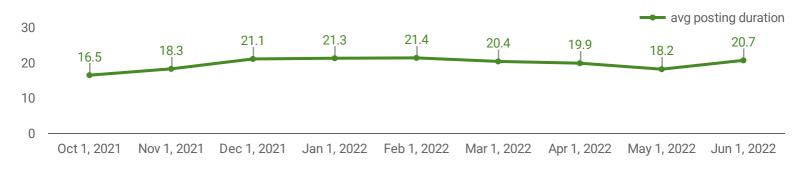

### **AVG & MEDIAN POSTING LENGTH BY DAYS**

How long are employers having to recruit for to find candidates to fill their job vacancies?