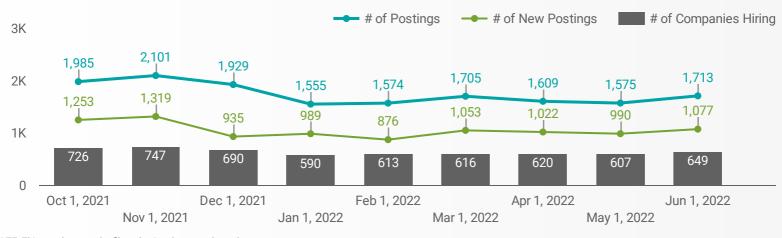

# JOB POSTINGS BY MONTH FOR CHATHAM-KENT

How many job postings were active for at least 1 day this month?

NOTE: This graph cannot be filtered using the controls on the cover page

### POST DATE TIMELINE FOR THIS MONTH'S ACTIVE JOB POSTINGS

How many job postings were active for at least 1 day this month?