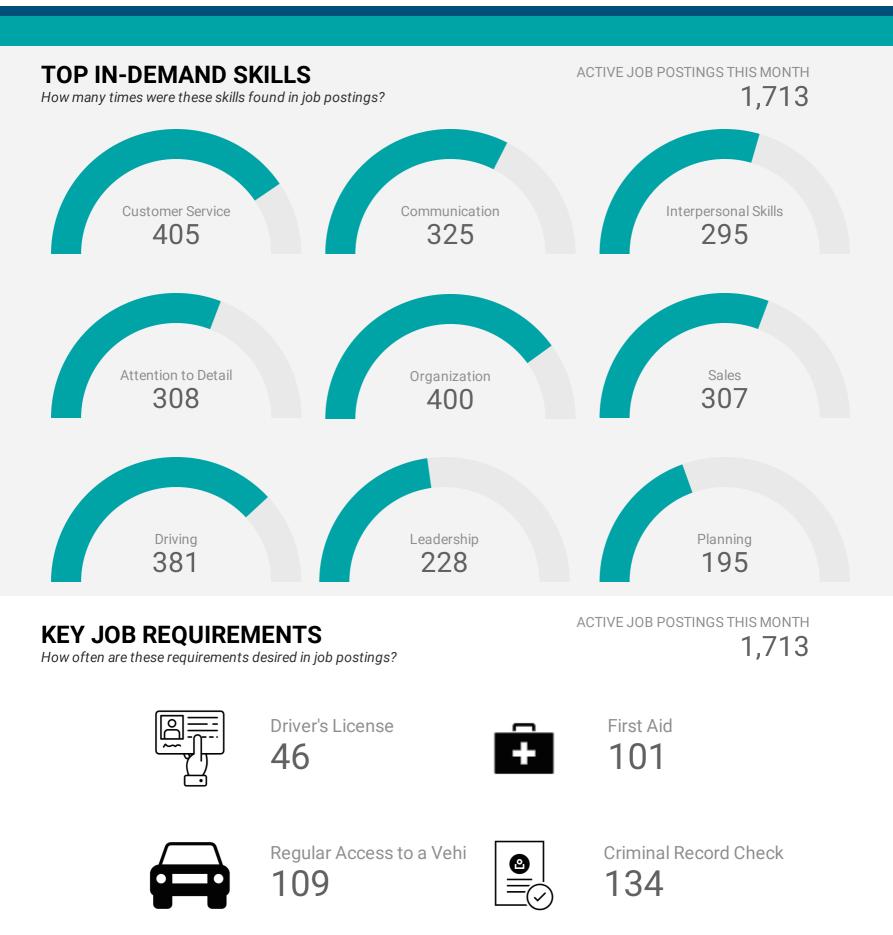

# **JOB DEMAND REPORT - JUNE 2022**

Who is hiring and what occupations are being recruited?

Page 6 of 13

Microsoft Office

Food Safety **53** 